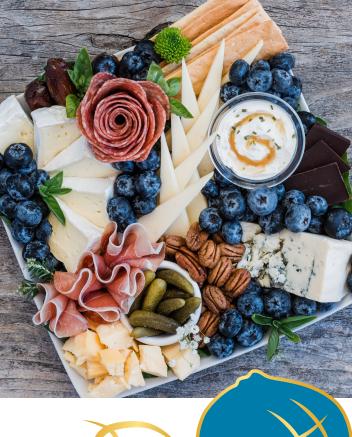

## Sweetest Batch Blueberry Grazing Board

Grown on a small scale and packed with big flavor, our Sweetest Batch™ Blueberries add a pop of jewel-toned color and delicious flavor to any holiday grazing board.

## Ingredients:

- Driscoll's Sweetest Batch™ Blueberries
- Blue Cheese
- Brie Cheese
- Aged Cheddar
- Prosciutto
- Salami
- Glazed Pecans
- Cornichons
- Sea Salt Crackers
- Red Pepper Jelly
- Dried dates
- Dark Chocolate Bark

## Garnish (Optional):

- Fresh Rosemary Sprigs
- Dehydrated Grapefruit

Have you put together a grazing board that really shines? Be sure to share it with us! Tag us at @driscollsberry and use #SweetnessWorthSharing.