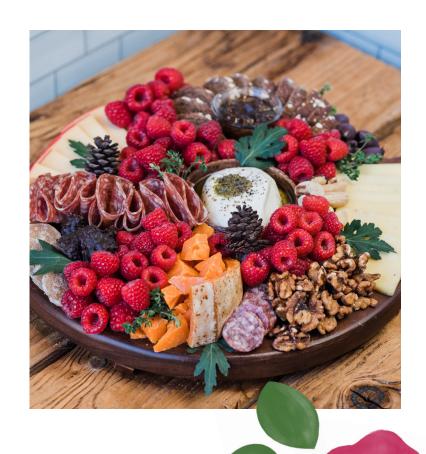

## Raspberry Grazing Board

The crimson color of raspberries is the perfect centerpiece for a holiday grazing board, and their delicious and adaptable flavor can easily accompany savory or sweet additions.

## Ingredients:

- Driscoll's Raspberries
- Gouda
- Pesto Burrata
- Mimolette
- English Cheddar
- Salami
- Dry Salami Nuggets
- Caramelized Walnuts
- Brazil nuts
- Garlic Onion Jam
- Kalamata Olives
- Dried Ginger
- Chocolate Clusters
- Brown Bread

## Garnish (Optional):

- Fresh Thyme
- Mini Pine Cones
- Fresh Arugula

Have you put together a grazing board that really shines? Be sure to share it with us!
Tag us at @driscollsberry and use
#SweetnessWorthSharing.